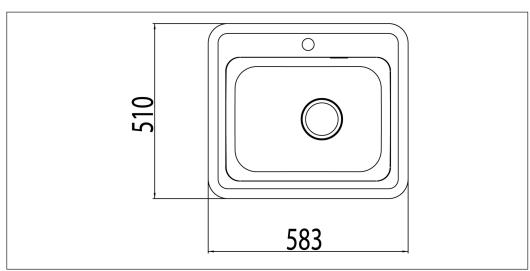

## Eligo-M EL58-M

Art. no.

EL58SF-M 7393069020090

Cabinet size

**Bowl dim. in mm**  $480 \times 360 \times 180$ 

Cut-out dimension, inset

**model** 567 x 494, R49

Radius 49 Waste hole dim. in mm 97

Material EN 1.4301, AISI 304,

SS2333

60

Material thickness in mm0,9Gross weight in kg7.50Net weight in kg4.40