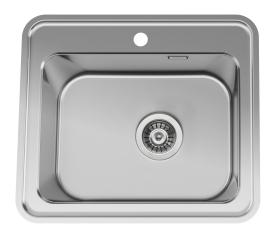

## Eligo-M EL58-M

Art. no.

EL58SF-M 7393069020090

Cabinet size

**Bowl dim. in mm**  $480 \times 360 \times 180$ 

Cut-out dimension, inset

**model** 567 x 494, R49

Radius 49 Waste hole dim. in mm 97

Material EN 1.4301, AISI 304,

SS2333

60

Material thickness in mm0,9Gross weight in kg7.50Net weight in kg4.40

## **Description**

Eligo – award-winning design with large bowl, conical edges and smooth lines that fits into a variety of kitchens, regardless of interior style.

Universal flange which allows it to be used for both

inset, under- and flush mount.

Delivered with manual basket waste, overflow and water trap.

Optional