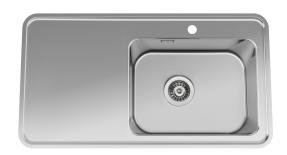

## Eligo-M EL94-M

Art. no. EL94SRF-M GTIN 7393069020113 Ref. no 681704160 DB no. 1927537

**Bowl dim. in mm**  $480 \times 360 \times 180$ 

Cut-out dimension, inset

**model** 924 x 494, R49

Radius 49 Waste hole dim. in mm 97

Material EN 1.4301, AISI 304,

Material thickness in mm 0,9

Gross weight in kg 10.10
Net weight in kg 6.70

## **Description**

Eligo – award-winning design with large bowl and drainer, conical edges and smooth lines that fits into a variety of kitchens, regardless of interior style. Universal flange which allows it to be used for both inset, under- and flush mount.