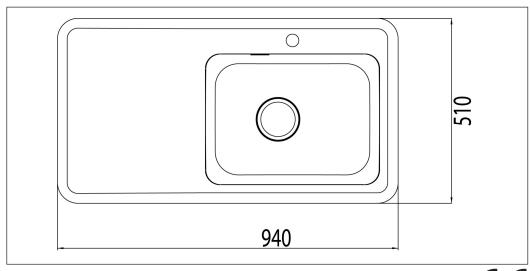

## Eligo-M EL94-M

Art. no. EL94SRF-M GTIN 7393069020113 Ref. no 681704160 DB no. 1927537

**Bowl dim. in mm**  $480 \times 360 \times 180$ 

Cut-out dimension, inset

**model** 924 x 494, R49

Radius 49 Waste hole dim. in mm 97