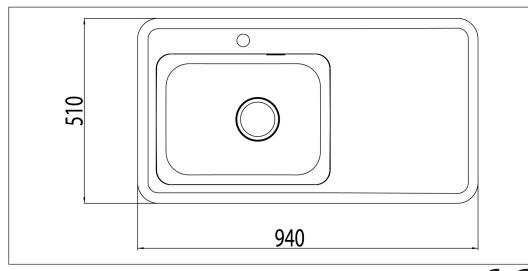

## Eligo-M EL94-M

Art. no. **GTIN** 

EL94SLF-M 7393069020106

**Cabinet size** Overall dimension in mm Depth in mm

480 x 360 x 180 Bowl dim. in mm **Cut-out dimension, inset** 

model

**Radius** Waste hole dim. in mm

Material

924 x 494, R49 49

97

60

940 x 510

EN 1.4301, AISI 304,

SS2333

Material thickness in mm 0,9 Gross weight in kg 10.10 Net weight in kg 6.70