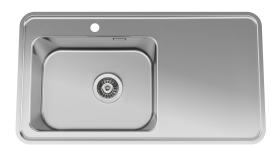

## Eligo-M EL94-M

Art. no. **GTIN** 

EL94SLF-M 7393069020106

**Cabinet size** Overall dimension in mm Depth in mm

480 x 360 x 180 Bowl dim. in mm **Cut-out dimension, inset** 

model

**Radius** Waste hole dim. in mm

Material

924 x 494, R49 49

97

60

940 x 510

EN 1.4301, AISI 304,

SS2333

Material thickness in mm 0,9 Gross weight in kg 10.10 Net weight in kg 6.70

## **Description**

Eligo - award-winning design with large bowl and drainer, conical edges and smooth lines that fits into a variety of kitchens, regardless of interior style. Universal flange which allows it to be used for both inset, under- and flush mount.