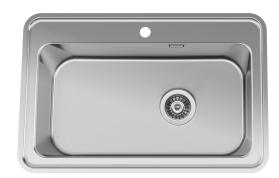

## Eligo-M EL78-M

80

783 x 510

SS2333

767 x 494, R49

EN 1.4301, AISI 304,

Art. no. **GTIN** 

EL78SXF-M 7393069020120

**Cabinet size** Overall dimension in mm

Depth in mm

680 x 360 x 180 Bowl dim. in mm

**Cut-out dimension, inset** model

**Radius** 49

Waste hole dim. in mm 97

Material

Material thickness in mm 0,9 9.30

## **Description**

Eligo - award-winning design with extra large bowl, conical edges and smooth lines that fits into a variety of kitchens, regardless of interior style.

Universal flange which allows it to be used for both inset, under- and flush mount.