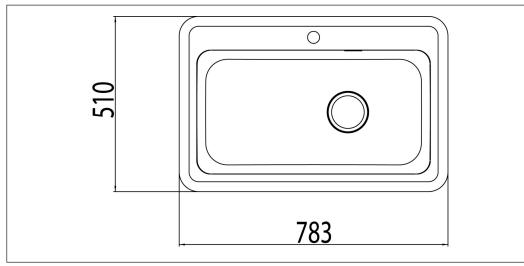

## Eligo-M EL78-M

80

783 x 510

SS2333

767 x 494, R49

EN 1.4301, AISI 304,

Art. no. **GTIN** 

EL78SXF-M 7393069020120

**Cabinet size** Overall dimension in mm

Depth in mm

680 x 360 x 180 Bowl dim. in mm

**Cut-out dimension, inset** model

**Radius** 49

Waste hole dim. in mm 97

Material

Material thickness in mm 0,9 9.30