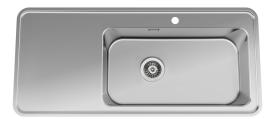

## Description

Eligo – award-winning design with extra large bowl and drainer, conical edges and smooth lines that fits into a variety of kitchens, regardless of interior style. Universal flange which allows it to be used for both inset, under- and flush mount. Delivered with manual basket waste, overflow and

water trap. Flexible wall that creates two bowls if needed is included.

Included Optional