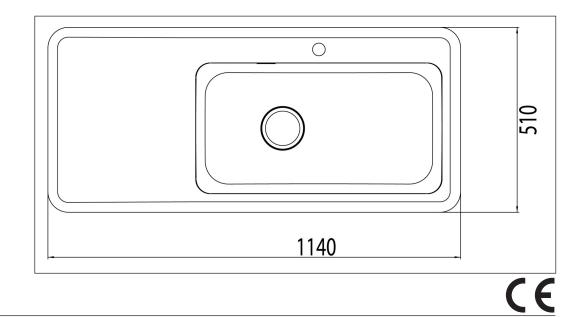

## Art. no. GTIN

EL114SXRF-M 7393069020144

| Cabinet size             |
|--------------------------|
| Overall dimension in mm  |
| Depth in mm              |
| Bowl dim. in mm          |
| Cut-out dimension, inset |
| model                    |
| Radius                   |
| Waste hole dim. in mm    |
| Material                 |
|                          |

Material thickness in mm Gross weight in kg Net weight in kg 80 1140 × 510 180 680 × 360 × 180 1124 × 494, R49 49 97 EN 1.4301, AISI 304, SS2333 0,9 11.90 8.00