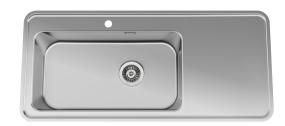

## **Description**

Eligo – award-winning design with extra large bowl and drainer, conical edges and smooth lines that fits into a variety of kitchens, regardless of interior style. Universal flange which allows it to be used for both inset, under- and flush mount.