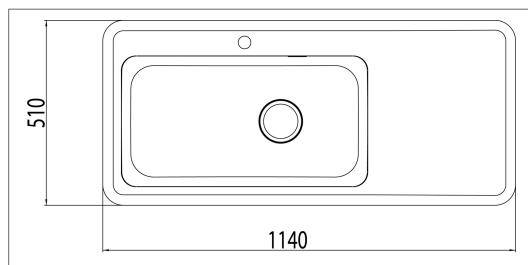

## Eligo-M EL114-M

Art. no. **GTIN** 

EL114SXLF-M 7393069020137

**Cabinet size** Overall dimension in mm

Depth in mm Bowl dim. in mm

**Cut-out dimension, inset** 

model **Radius** 

Waste hole dim. in mm

Material

Material thickness in mm Gross weight in kg Net weight in kg

80

1140 x 510

180

680 x 360 x 180

1124 x 494, R49

49 97