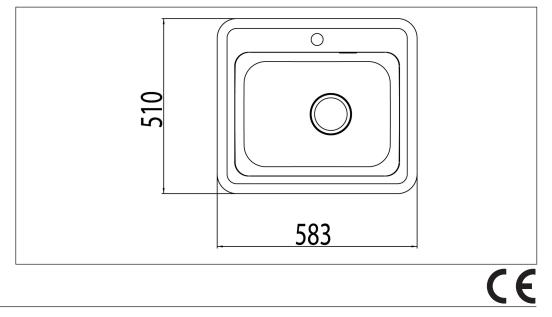

## Art. no. GTIN

ELX58SF-M 7393069021172

| Cabinet size             |
|--------------------------|
| Overall dimension in mm  |
| Depth in mm              |
| Bowl dim. in mm          |
| Cut-out dimension, inset |
| model                    |
| Radius                   |
| Waste hole dim. in mm    |
| Material                 |
|                          |

Material thickness in mm Gross weight in kg Net weight in kg 60 583 x 510 180 480 x 360 x 180 567 x 494, R49 49 97 EN 1.4301, AISI 304, SS2333 0,9 11.10 4.40