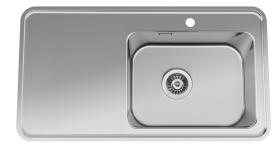

## Description

Eligo – award-winning design with large bowl and drainer, conical edges and smooth lines that fits into a variety of kitchens, regardless of interior style. Universal flange which allows it to be used for both inset, under- and flush mount. Delivered with manual basket waste, overflow and water trap. Rinsing basket, cutlery basket and chopping board in oak is included.