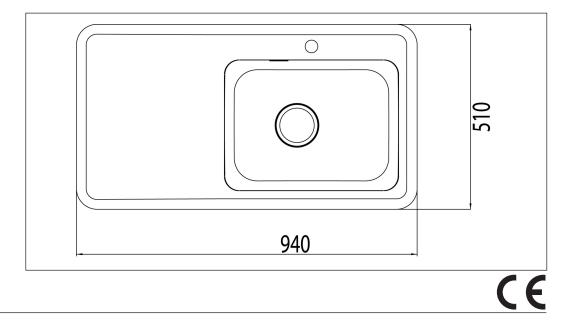

## Art. no. GTIN

ELX94SRF-M 7393069021196

| Cabinet size             | 60  |
|--------------------------|-----|
| Overall dimension in mm  | 940 |
| Depth in mm              | 180 |
| Bowl dim. in mm          | 480 |
| Cut-out dimension, inset |     |
| model                    | 924 |
| Radius                   | 49  |
| Waste hole dim. in mm    | 97  |
| Material                 | ΕN  |
|                          | SS  |
|                          |     |

Material thickness in mm Gross weight in kg Net weight in kg 60 940 x 510 180 480 x 360 x 180 924 x 494, R49 49 97 EN 1.4301, AISI 304, SS2333 0,9 13.70 6.70