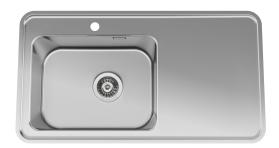

## Eligo-M ELX94-M

Art. no. **GTIN** 

ELX94SLF-M 7393069021189

**Cabinet size** Overall dimension in mm Depth in mm

Bowl dim. in mm 480 x 360 x 180

**Cut-out dimension, inset** model

**Radius** 49

Waste hole dim. in mm Material

Material thickness in mm

Gross weight in kg Net weight in kg

60

940 x 510

924 x 494, R49

97

EN 1.4301, AISI 304,

SS2333

0,9 13.70 6.70

## **Description**

Eligo - award-winning design with large bowl and drainer, conical edges and smooth lines that fits into a variety of kitchens, regardless of interior style. Universal flange which allows it to be used for both inset, under- and flush mount.