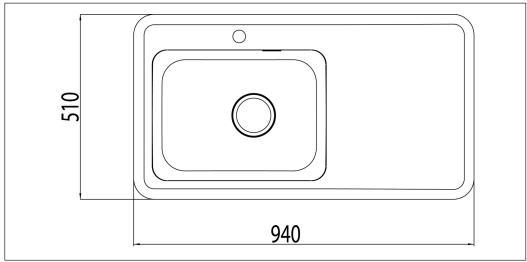

## Eligo-M ELX94-M

Art. no. **GTIN** 

ELX94SLF-M 7393069021189

**Cabinet size** Overall dimension in mm Depth in mm

Bowl dim. in mm 480 x 360 x 180

**Cut-out dimension, inset** model

**Radius** 49

Waste hole dim. in mm Material

Material thickness in mm

Gross weight in kg Net weight in kg

60

940 x 510

924 x 494, R49

97

EN 1.4301, AISI 304,

SS2333