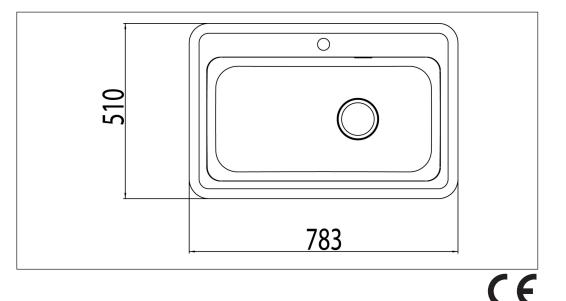

## Art. no. GTIN

ELX78SXF-M 7393069021202

| Cabinet size             | 80 |
|--------------------------|----|
| Overall dimension in mm  | 78 |
| Depth in mm              | 18 |
| Bowl dim. in mm          | 68 |
| Cut-out dimension, inset |    |
| model                    | 76 |
| Radius                   | 49 |
| Waste hole dim. in mm    | 97 |
| Material                 | Eľ |
|                          | S  |
|                          | ~  |

Material thickness in mm Gross weight in kg Net weight in kg 80 783 x 510 mm 180 680 x 360 x 180 767 x 494, R49 49 97 EN 1.4301, AISI 304, SS2333 0,9 13.00 5.70