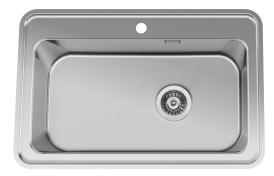

## Description

Eligo – award-winning design with extra large bowl, conical edges and smooth lines that fits into a variety of kitchens, regardless of interior style. Universal flange which allows it to be used for both inset, under- and flush mount. Delivered with manual basket waste, overflow and water trap. Flexible wall that creates two bowls if needed, as well as rinsing basket, cutlery basket and chopping board in oak is included.