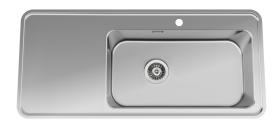

## Eligo-M ELX114-M

Art. no.

ELX114SXRF-M 7393069021226

Cabinet size
Overall dimension in mm
Depth in mm

Bowl dim. in mm

Cut-out dimension, inset model

Radius Waste hole dim. in mm

Material

iviateriai

Material thickness in mm Gross weight in kg Net weight in kg 80

1140 x 510

180

680 x 360 x 180

1124 x 494, R49

49 97

EN 1.4301, AISI 304,

SS2333

0,9 15.50 8.00

## **Description**

Eligo – award-winning design with extra large bowl and drainer, conical edges and smooth lines that fits into a variety of kitchens, regardless of interior style. Universal flange which allows it to be used for both inset, under- and flush mount.

Delivered with manual basket waste, overflow and water trap. Flexible wall that creates two bowls if needed, as well as rinsing basket, cutlery basket and foldable chopping board is included.

Included