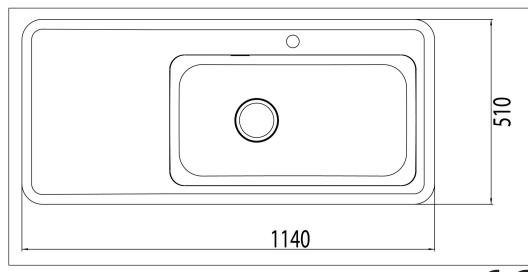

## Eligo-M ELX114-M

Art. no.

ELX114SXRF-M 7393069021226

Cabinet size
Overall dimension in mm
Depth in mm

Bowl dim. in mm

Cut-out dimension, inset model

Radius Waste hole dim. in mm

Material

iviateriai

Material thickness in mm Gross weight in kg Net weight in kg 80

1140 x 510

180

680 x 360 x 180

1124 x 494, R49

49 97

EN 1.4301, AISI 304,