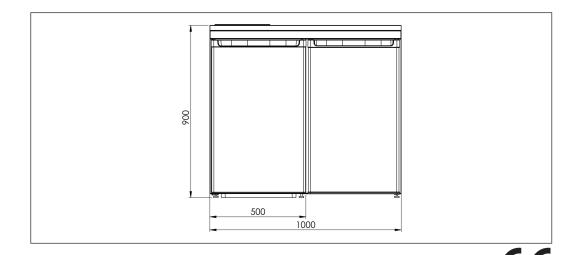

## IntraCulina CKCUL1000

Art. no. GTIN

CKCUL1000R 7393069020977

Overall dimension in mm Bowl dim. in mm Waste hole dim. in mm Gross weight in kg Net weight in kg Energy class refrigerator 1000 x 610 x 900 340 x 380 x 160 97 77.00 60.00