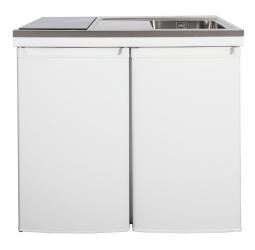

## **Description**

Culina is a brand new Intra mini kitchen with modern top in pure Scandinavian design and large bowls with clean lines. Practical wet zone with space for chopping board that easily can be moved from the wet zone and over the bowl. The chopping board can also be used as a cover tray and changes the size of the working area. The straight edges (K7) provide a modern and slim look.

Comes with glass ceramic hob with touch features. There are several accessories designed for the bowls.

CKCUL1000 with refrigerator and ceramic hob. CKCUL1000-UK without refrigerator. CKCUL1000-UH without ceramic hob.