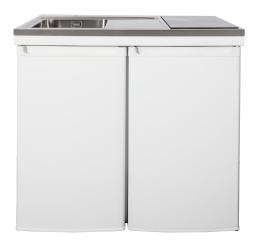

## **Description**

Culina is a brand new Intra mini kitchen with modern top in pure Scandinavian design and large bowls with clean lines. Practical wet zone with space for chopping board that easily can be moved from the wet zone and over the bowl. The chopping board can also be used as a cover tray and changes the size of the working area. The straight edges (K7) provide a modern and slim look.

Comes with glass ceramic hob with touch features. There are several accessories designed for the bowls.

CKCUL1000 with refrigerator and ceramic hob. CKCUL1000-UK without refrigerator. CKCUL1000-UH without ceramic hob.