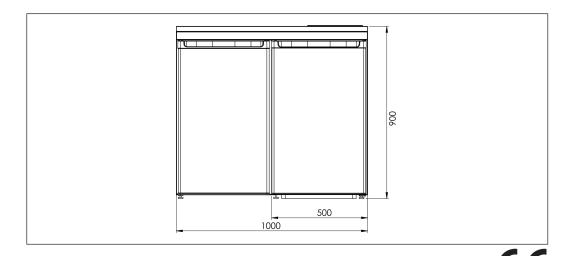

## IntraCulina CKCUL1000

Art. no. GTIN

CKCUL1000L 7393069020960

Overall dimension in mm Bowl dim. in mm Waste hole dim. in mm Gross weight in kg Net weight in kg Energy class refrigerator

1000 x 610 x 900 340 x 380 x 160 97 77.00 60.00 E