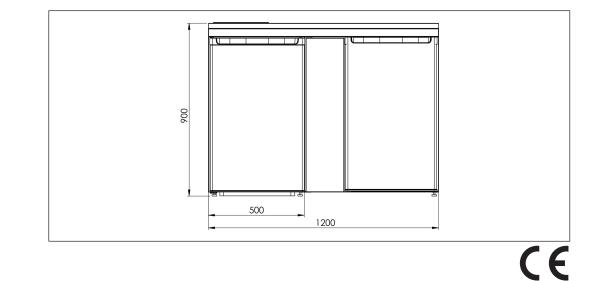

## IntraCulina CKCUL1200

Art. no. GTIN CKCUL1200R 7393069021011

Overall dimension in mm Bowl dim. in mm Waste hole dim. in mm Gross weight in kg Net weight in kg Energy class refrigerator 1200 x 610 x 900 520 x 380 x 180 97 83.00 66.00 E