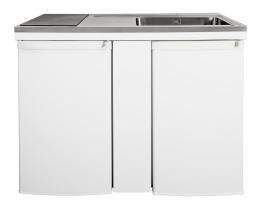

## IntraCulina CKCUL1200

Art. no. GTIN CKCUL1200R 7393069021011

Overall dimension in mm Bowl dim. in mm Waste hole dim. in mm Gross weight in kg Net weight in kg Energy class refrigerator 1200 x 610 x 900 520 x 380 x 180 97 83.00 66.00 E

## Description

Culina is a brand new Intra mini kitchen with modern top in pure Scandinavian design and large bowls with clean lines. Practical wet zone with space for chopping board that easily can be moved from the wet zone and over the bowl. The chopping board can also be used as a cover tray and changes the size of the working area. The straight edges (K7) provide a modern and slim look.

Comes with glass ceramic hob with touch features. There are several accessories designed for the bowls.

CKCUL1200 with refrigerator and ceramic hob. CKCUL1200-UK without refrigerator. CKCUL1200-UH without ceramic hob.