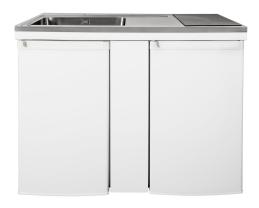

## IntraCulina CKCUL1200

Art. no. GTIN CKCUL1200L 7393069021004

Overall dimension in mm Bowl dim. in mm Waste hole dim. in mm Gross weight in kg Net weight in kg Energy class refrigerator 1200 x 610 x 900 520 x 380 x 180 97 83.00 66.00 E

## Description

Culina is a brand new Intra mini kitchen with modern top in pure Scandinavian design and large bowls with clean lines. Practical wet zone with space for chopping board that easily can be moved from the wet zone and over the bowl. The chopping board can also be used as a cover tray and changes the size of the working area. The straight edges (K7) provide a modern and slim look.

Comes with glass ceramic hob with touch features. There are several accessories designed for the bowls.

CKCUL1200 with refrigerator and ceramic hob. CKCUL1200-UK without refrigerator. CKCUL1200-UH without ceramic hob.