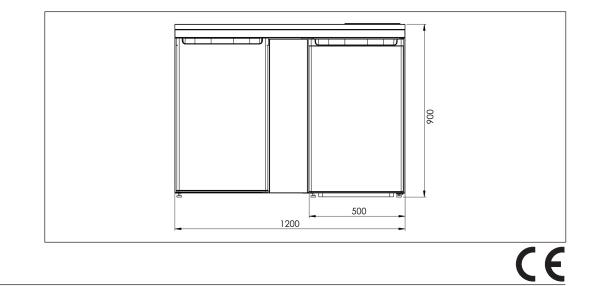

## IntraCulina CKCUL1200

Art. no. GTIN CKCUL1200L 7393069021004

Overall dimension in mm Bowl dim. in mm Waste hole dim. in mm Gross weight in kg Net weight in kg Energy class refrigerator 1200 x 610 x 900 520 x 380 x 180 97 83.00 66.00 E