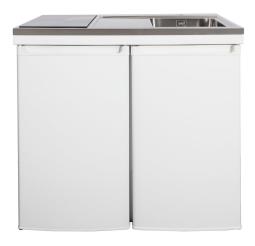

## IntraCulina CKCUL1000-IH

Art. no. CKCUL1000R-IH GTIN 7393069020991 Ref. no 688181600 DB no. 1987870

Overall dimension in mm Bowl dim. in mm Waste hole dim. in mm Gross weight in kg Net weight in kg Energy class refrigerator 1000 x 610 x 900 340 x 380 x 160 97 77.00 60.00

## **Description**

Culina is a brand new Intra mini kitchen with modern top in pure Scandinavian design and large bowls with clean lines. Practical wet zone with space for chopping board that easily can be moved from the wet zone and over the bowl. The chopping board can also be used as a cover tray and changes the size of the working area. The straight edges (K7) provide a modern and slim look.

Comes with induction hob with touch features. There are several accessories designed for the bowls.

Optional

7