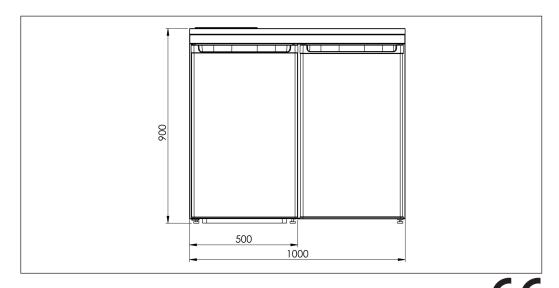

## IntraCulina CKCUL1000-IH

Art. no. CKCUL1000R-IH GTIN 7393069020991 Ref. no 688181600 DB no. 1987870

Overall dimension in mm Bowl dim. in mm Waste hole dim. in mm Gross weight in kg Net weight in kg Energy class refrigerator 1000 x 610 x 900 340 x 380 x 160 97 77.00 60.00