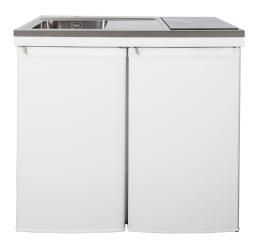

## Description

Culina is a brand new Intra mini kitchen with modern top in pure Scandinavian design and large bowls with clean lines. Practical wet zone with space for chopping board that easily can be moved from the wet zone and over the bowl. The chopping board can also be used as a cover tray and changes the size of the working area. The straight edges (K7) provide a modern and slim look.

Comes with induction hob with touch features. There are several accessories designed for the bowls.

Optional