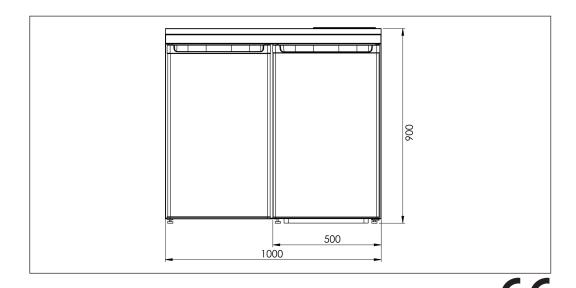

## IntraCulina CKCUL1000-IH

Art. no. GTIN

CKCUL1000L-IH 7393069020984

Overall dimension in mm Bowl dim. in mm Waste hole dim. in mm Gross weight in kg Net weight in kg Energy class refrigerator 1000 x 610 x 900 340 x 380 x 160 97 77.00 60.00