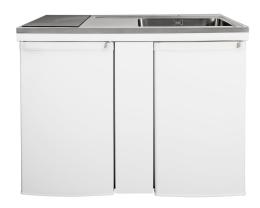

## IntraCulina CKCUL1200-IH

Art. no. GTIN CKCUL1200R-IH 7393069021035

Overall dimension in mm Bowl dim. in mm Waste hole dim. in mm Gross weight in kg Net weight in kg Energy class refrigerator 1200 x 610 x 900 520 x 380 x 180 97 83.00 66.00 E

## Description

Culina is a brand new Intra mini kitchen with modern top in pure Scandinavian design and large bowls with clean lines. Practical wet zone with space for chopping board that easily can be moved from the wet zone and over the bowl. The chopping board can also be used as a cover tray and changes the size of the working area. The straight edges (K7) provide a modern and slim look.

Comes with induction hob with touch features. There are several accessories designed for the bowls.

Optional