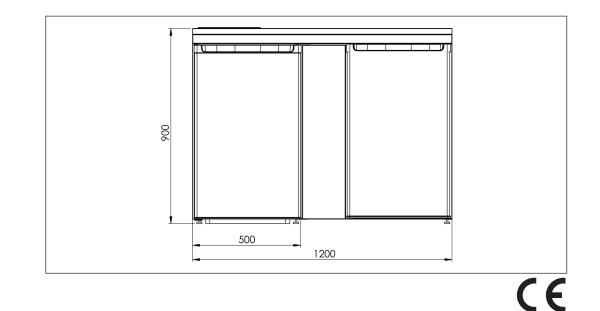

## IntraCulina CKCUL1200-IH

Art. no. GTIN CKCUL1200R-IH 7393069021035

Overall dimension in mm Bowl dim. in mm Waste hole dim. in mm Gross weight in kg Net weight in kg Energy class refrigerator 1200 x 610 x 900 520 x 380 x 180 97 83.00 66.00 E