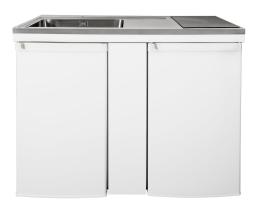

## IntraCulina CKCUL1200-IH

Art. no.

CKCUL1200L-IH 7393069021028

Overall dimension in mm Bowl dim. in mm Waste hole dim. in mm Gross weight in kg Net weight in kg Energy class refrigerator 1200 x 610 x 900 520 x 380 x 180 97 83.00 66.00

## Description

Culina is a brand new Intra mini kitchen with modern top in pure Scandinavian design and large bowls with clean lines. Practical wet zone with space for chopping board that easily can be moved from the wet zone and over the bowl. The chopping board can also be used as a cover tray and changes the size of the working area. The straight edges (K7) provide a modern and slim look.

Comes with induction hob with touch features. There are several accessories designed for the bowls.

Optional