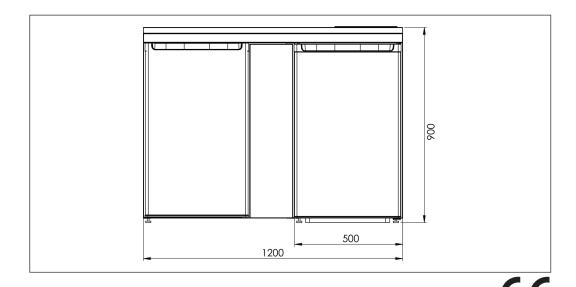

## IntraCulina CKCUL1200-IH

Art. no.

CKCUL1200L-IH 7393069021028

Overall dimension in mm Bowl dim. in mm Waste hole dim. in mm Gross weight in kg Net weight in kg Energy class refrigerator 1200 x 610 x 900 520 x 380 x 180 97 83.00 66.00