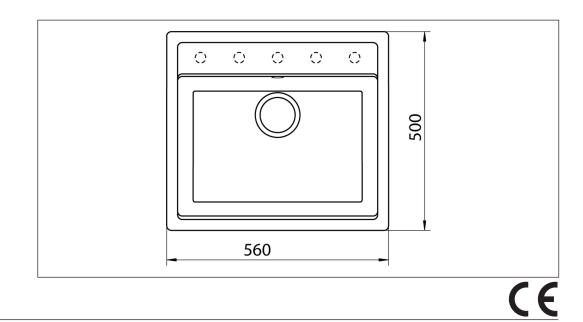

## Granite Mono N100

Art. no. GTIN MONON100-PU-PL 4014949586842

Cabinet size Overall dimension in mm Depth in mm Bowl dim. in mm Radius Waste hole dim. in mm Material 60 570 x 510 mm 180 mm 514 x 358 x 180 mm 18 90 Cristadur®