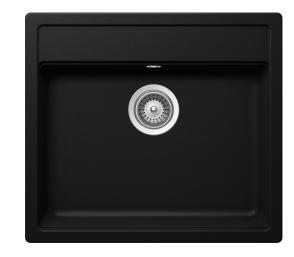

## Granite Mono N100

Art. no. GTIN MONON100-PU-PL 4014949586842

Cabinet size Overall dimension in mm Depth in mm Bowl dim. in mm Radius Waste hole dim. in mm Material 60 570 x 510 mm 180 mm 514 x 358 x 180 mm 18 90 Cristadur®

## Description

Kitchen sink in granite material Cristadur® with one bowl and rear space for tap. For flush mount. Available in several colours. Delivered with basket waste. Water trap 1901229 can be ordered separately. Position of tap hole is predrilled for free placing of tap and other accessories.

Cristadur<sup>®</sup> is a granite material that feels silky smooth, is easy to clean and has the same tough properties as Cristalite+.

Optional