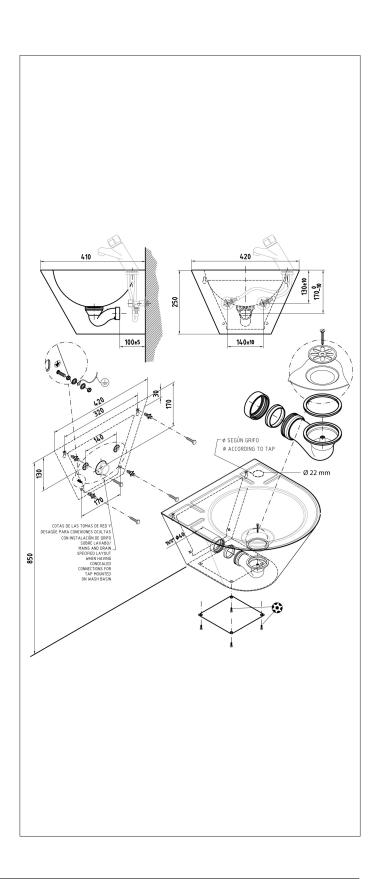

## Drink. fountain LVR-32-S-DF

Art. no. GTIN

LVR-32-S-DF 7393069023879





Overall dimension in mm  $410 \times 420 \times 250$ 

Depth in mm 250

Material Stainless steel AISI 304

Material thickness in mm1 / 1,5Gross weight in kg5.70Net weight in kg4.50

## Description

Wall hung drinking fountain made of stainless steel. Supplied with a perforated drain (Vandal proof and hygienic without plug). With closed shroud for concealed in- and outlet and removable inspection panel with security screws at the bottom. Supplied with integrated waste, water trap and water bubbler.





## Installation LVR-32-S-DF

See drawing.