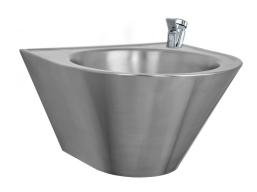

## Drink. fountain LVR-32-S-DF

Art. no. GTIN

LVR-32-S-DF 7393069023879

Overall dimension in mm  $410 \times 420 \times 250$ 

Depth in mm 250

Material Stainless steel AISI 304

Material thickness in mm1 / 1,5Gross weight in kg5.70Net weight in kg4.50

## Description

Wall hung drinking fountain made of stainless steel. Supplied with a perforated drain (Vandal proof and hygienic without plug). With closed shroud for concealed in- and outlet and removable inspection panel with security screws at the bottom. Supplied with integrated waste, water trap and water bubbler.