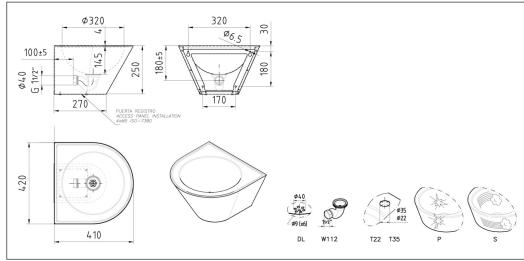

## Drink. fountain LVR-32-S-DFB

Art. no. GTIN

LVR-32-S-DFB 7393069023886

Overall dimension in mm Depth in mm Material Material thickness in mm Gross weight in kg Net weight in kg 410 x 420 x 250 250 Stainless steel AISI 304 1 / 1,5 6.20 5.00

## Installation LVR-32-S-DFB

See drawing.