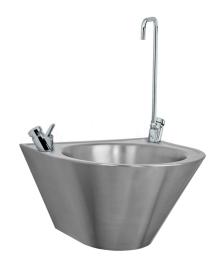

## Drink. fountain LVR-32-S-DFB

Art. no. GTIN

LVR-32-S-DFB 7393069023886

Overall dimension in mm Depth in mm Material Material thickness in mm Gross weight in kg Net weight in kg 410 x 420 x 250 250 Stainless steel AISI 304 1 / 1,5 6.20 5.00

## **Description**

Wall hung drinking fountain made of stainless steel. Supplied with a perforated drain (Vandal proof and hygienic without plug). With closed shroud for concealed in- and outlet and removable inspection panel with security screws at the bottom. Supplied with integrated waste, water trap, water bubbler and bottle filler.