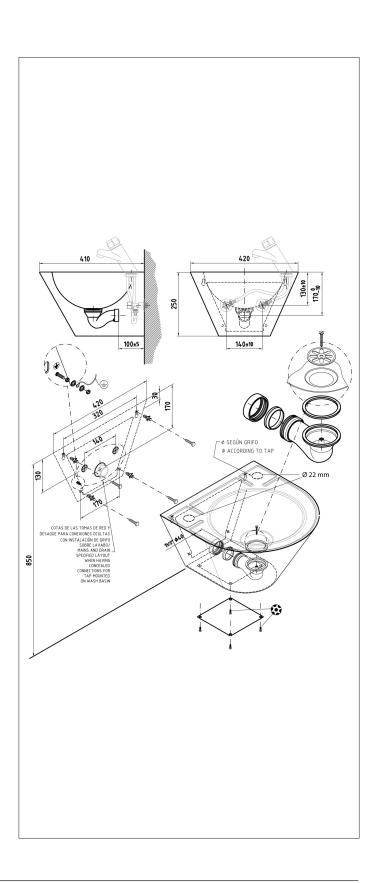

## Drink. fountain LVR-32-S-DFB

Art. no. GTIN

LVR-32-S-DFB 7393069023886





Overall dimension in mm Depth in mm Material Material thickness in mm Gross weight in kg Net weight in kg 410 x 420 x 250 250 Stainless steel AISI 304 1 / 1,5 6.20 5.00

## **Description**

Wall hung drinking fountain made of stainless steel. Supplied with a perforated drain (Vandal proof and hygienic without plug). With closed shroud for concealed in- and outlet and removable inspection panel with security screws at the bottom. Supplied with integrated waste, water trap, water bubbler and bottle filler.







## Installation LVR-32-S-DFB

See drawing.