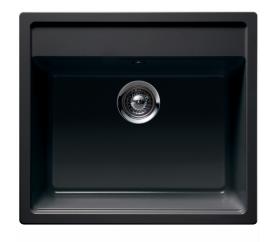

## Description

Kitchen sink in granite material Cristalite with one bowl and place for tap hole in the back, for inset. Available in the following colours: Onyx(svart), Alpina (white) and Alumina(light grey). Delivers with pop-up waste. Position of tap hole is predrilled for free placing of tap and other accessories. Nemo N100 is also available with manuel basket waste.