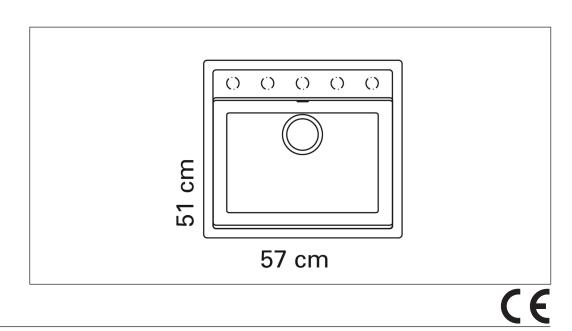

TIN

NEMON100M-O 4014949303104





| Cabinet size             |
|--------------------------|
| Overall dimension in mm  |
| Bowl dim. in mm          |
| Cut-out dimension, inset |
| model                    |
| Radius                   |
| Waste hole dim. in mm    |
| Material                 |
| Gross weight in kg       |
| Net weight in kg         |

60 570 x 510 514 x 358 x 180 550 x 490 10 90 Cristalite 14.00 11.00

## Description

Kitchen sink in granite material Cristalite with one bowl and place for tap hole in the back, for inset. Available in the following colours: Onyx(svart), Alpina (white) and Alumina(light grey). Delivers with pop-up waste. Position of tap hole is predrilled for free placing of tap and other accessories. Nemo N100 is also available with manuel basket waste.



Optional