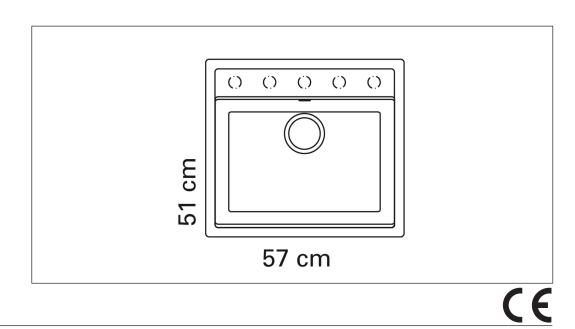

N

NEMON100M-ALP 4014949001154





| Cabinet size             |
|--------------------------|
| Overall dimension in mm  |
| Bowl dim. in mm          |
| Cut-out dimension, inset |
| model                    |
| Radius                   |
| Waste hole dim. in mm    |
| Material                 |
| Gross weight in kg       |
| Net weight in kg         |

60 570 x 510 514 x 358 x 180 550 x 490 10 90 Cristalite 14.00 11.00

## Description

Kitchen sink in granite material Cristalite with one bowl and place for tap hole in the back, for inset. Available in the following colours: Onyx(svart), Alpina (white) and Alumina(light grey). Delivers with pop-up waste. Position of tap hole is predrilled for free placing of tap and other accessories. Nemo N100 is also available with manuel basket waste.



Optional