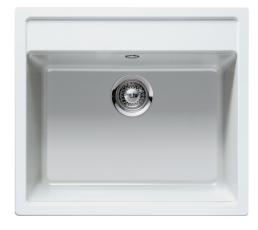

## Description

Kitchen sink in granite material Cristalite with one bowl and place for tap hole in the back, for inset. Available in the following colours: Onyx(svart), Alpina (white) and Alumina(light grey). Delivers with pop-up waste. Position of tap hole is predrilled for free placing of tap and other accessories. Nemo N100 is also available with manuel basket waste.