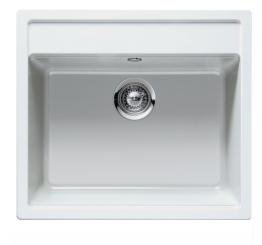

## Description

Kitchen sink in granite material Cristalite with one bowl and place for tap hole in the back, for inset. Available in the following colours: Onyx(svart), Alpina (white) and Alumina(light grey). Delivers with pop-up waste. Position of tap hole is predrilled for free placing of tap and other accessories. Nemo N100 is also available with manuel basket waste.