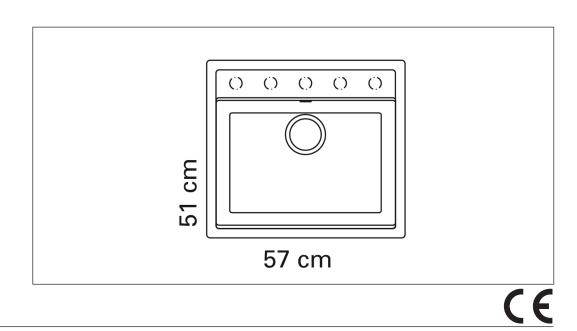

## Granite Nemo N100

Art. no. GTIN NEMON100-ALP 4014949001178

| Cabinet size             |
|--------------------------|
| Overall dimension in mm  |
| Bowl dim. in mm          |
| Cut-out dimension, inset |
| model                    |
| Radius                   |
| Waste hole dim. in mm    |
| Material                 |
| Gross weight in kg       |
| Net weight in kg         |

60 570 x 510 514 x 358 x 180 550 x 490 10 90 Cristalite 14.00 11.00