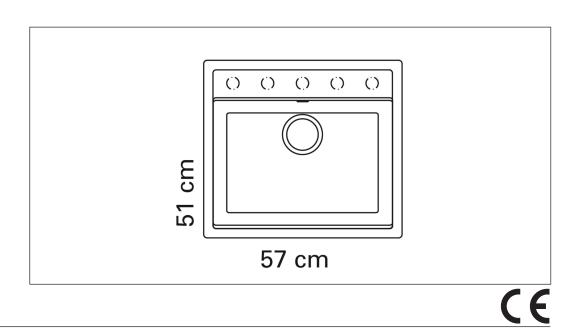

## Art. no. GTIN

NEMON100-O-UL 4014949001192

| Cabinet size             |
|--------------------------|
| Overall dimension in mm  |
| Bowl dim. in mm          |
| Cut-out dimension, inset |
| model                    |
| Radius                   |
| Waste hole dim. in mm    |
| Material                 |
| Gross weight in kg       |
| Net weight in kg         |

60 570 x 510 514 x 358 x 180 550 x 490 10 90 Cristalite 14.00 11.00