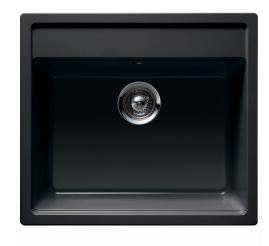

## Granite Nemo N100

## Description

Kitchen sink in granite material Cristalite with one bowl and place for tap hole in the back, for inset. Available in the following colours: Onyx(svart), Alpina (white) and Alumina(light grey). Delivers with pop-up waste and water trap. Position of tap hole is predrilled for free placing of tap and other accessories. Nemo N100 is also available with manuel basket waste.