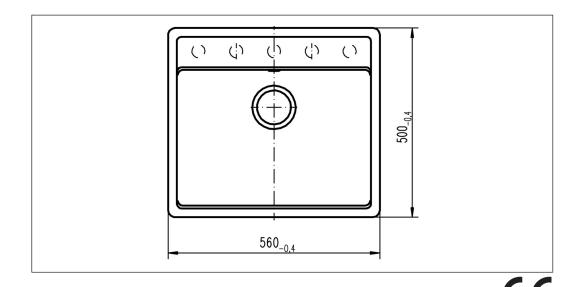

## Granite Nemo N100

Art. no. **GTIN** 

NEMON100-O-PL 5708563018771

**Cabinet size** Overall dimension in mm Bowl dim. in mm

**Cut-out dimension, inset** 

model **Radius** Waste hole dim. in mm

Material Gross weight in kg Net weight in kg

570 x 510 514 x 358 x 180 550 x 490 10

60

90

Cristalite 14.00 11.00