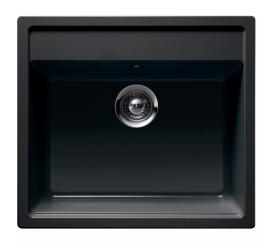

## **Description**

Kitchen sink in granite material Cristalite with one bowl and place for tap hole in the back, for inset. Available in the following colours: Onyx(svart), Alpina (white) and Alumina(light grey). Delivers with pop-up waste. Position of tap hole is predrilled for free placing of tap and other accessories. Nemo N100 is also available with manuel basket waste.