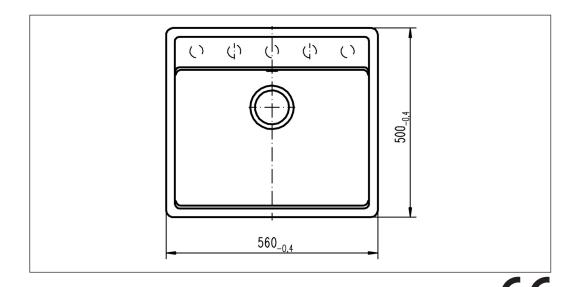

## Granite Nemo N100

NEMON100M-ALP-PL Art. no. **GTIN** 5708563018788

**Cabinet size** Overall dimension in mm Bowl dim. in mm

**Cut-out dimension, inset** 

model **Radius** 

Waste hole dim. in mm

Material Gross weight in kg Net weight in kg

60 570 x 510

514 x 358 x 180

550 x 490 10

90

Cristalite 14.00 11.00