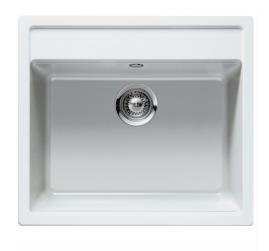

## **Description**

Kitchen sink in granite material Cristalite with one bowl and place for tap hole in the back, for inset. Available in the following colours: Onyx(svart), Alpina (white) and Alumina(light grey). Delivers with pop-up waste. Position of tap hole is predrilled for free placing of tap and other accessories. Nemo N100 is also available with manuel basket waste.