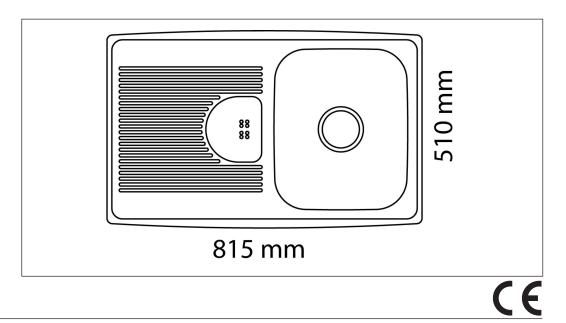

## Horizon HZD815SR

Art. no. GTIN

HZD815SRF 7393069010633

| Cabinet size             |
|--------------------------|
| Overall dimension in mm  |
| Bowl dim. in mm          |
| Cut-out dimension, inset |
| model                    |
| Waste hole dim. in mm    |
| Waste hole placement     |
| Material                 |
|                          |

Material thickness in mm Pcs per pallet Design

50 815 x 510 345 x 415 x 160 794 x 468 97 center EN 1.4301, AISI 304, SS2333 0,7 17 OddThorsen