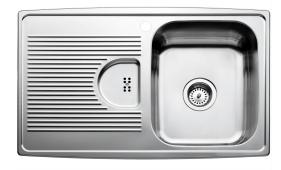

## Description

Reversible kitchen sink with one big bowl and drainage surface for inset, under- or flushmounting. Delivers with basket wastes, overflow in one bowl, tap hole cover and water trap.

Seperate article number for under/flushmounting: HZD815SRF