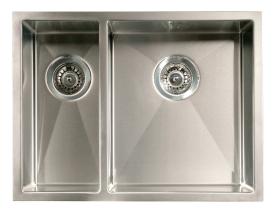

## Quadra QUADRA580SH

## Art. no. GTIN

QUADRA580SH 5708563016081

| Cabinet size            |
|-------------------------|
| Overall dimension in mm |
| Bowl dim. in mm         |
| Small bowl dim. in mm   |
| Waste hole dim. in mm   |
| Waste hole placement    |
| Material                |
|                         |

Material thickness in mm

60 589 x 446 340 x 400 x 180 180 x 400 x 180 97 upper center EN 1.4301, AISI 304, SS2333 1,5

## Description

Square sink with 1½ basin for under- or flushmounting. Small radius in the corners that preserves the square look but enables cleaning.(R6) Delivers with overflow in one basin, basket wastes and water trap.