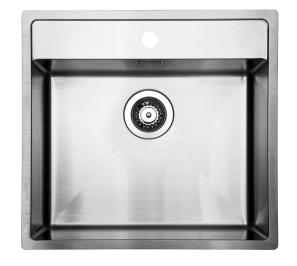

## **Baltic BALTIC500TH**

**Art. no.** BALTIC500TH 5708563194659

BRUSHED STATES

**Art. no.** BALTIC500THF **GTIN** 5708563194666

Cabinet size60Overall dimension in mm530x500Depth in mm180

**Bowl dim. in mm** 490x380x180

## **Description**

Baltic square bowl with rear space for tap. For under and flush mount. Delivered with basket waste, overflow and water trap. Without clips. Separate article number for inset and flush mount with clips: Baltic500THF.