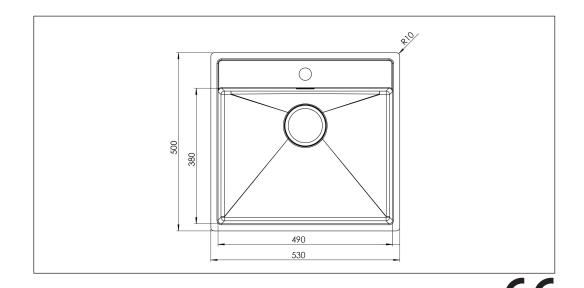

## **Baltic BALTIC500TH**

**Art. no.** BALTIC500TH 5708563194659

BRUSHED STATES

**Art. no.** BALTIC500THF **GTIN** 5708563194666

Cabinet size60Overall dimension in mm530x500Depth in mm180

**Bowl dim. in mm** 490x380x180

**Radius** R 10 **Waste hole dim. in mm** 96

Material EN 1.4301, AISI 304,

SS2333

Material thickness in mm1,2Gross weight in kg6.50Net weight in kg5.50