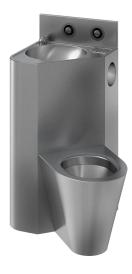

## Description

Combination toilet / fountain with floor standing WC. Mounting through the wall/rear installation with 6 x M10 threaded rods. With push-button flush valve for toilet and basin, tap and toilet paper holder. Filled with expanded polyurethane foam for sound deadening and to prevent bumps and dents.