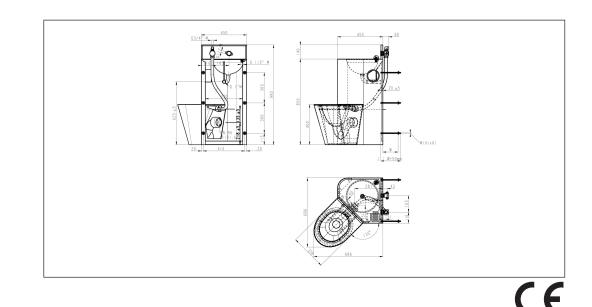

## Description

Combination toilet / fountain with floor standing WC. Mounting through the wall/rear installation with 6 x M10 threaded rods. With push-button flush valve for toilet and basin, tap and toilet paper holder. Filled with expanded polyurethane foam for sound deadening and to prevent bumps and dents.