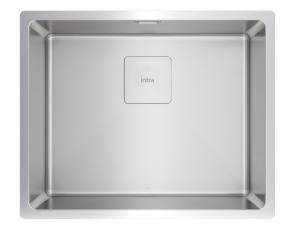

## **Description**

Single bowl in stainless steel with unique PureClean treatment for extra hygiene and cleanliness. The treatment is inspired by nature - especially the Lotus effect where a flower's leaves repel water and self-cleans. The treatment prevents dirt particles from sticking to the surface.

For inset, under- and flush mount in a sharp and timeless expression that fits most kitchen (R15). With square basket waste and decorative cover. Delivered with overflow, basket waste and water trap.

Optional