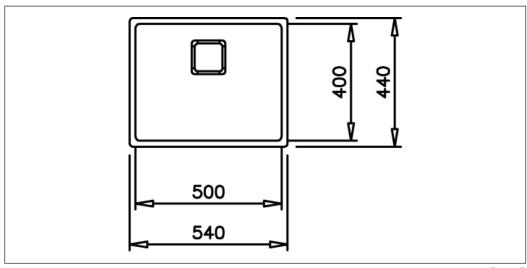

## FlexLinea FlexLinea-PC

Art. no.

FlexLinea5040-PC 7393069024920

Cabinet size
Overall dimension in mm
Bowl dim. in mm
Waste hole dim. in mm
Waste hole placement
Material

Material thickness in mm Gross weight in kg Net weight in kg 60 540 x 440 x 200 500 x 400 97 Upper center EN 1.4301, AISI 304, SS2333, PureClean

1,0 7.20 5.60