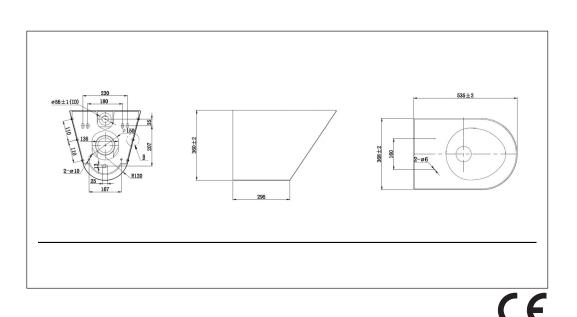

## Toilet WCVE

Art. no. GTIN WCVE 8719585009699

Overall dimension in mm Inlet dimension in mm Outlet dimension in mm Material Installation height in mm Product load in N 360 x 535 x 362 56,3 100 AISI 304 400 4000

## Installation

To be installed on a standard frame or on wall fixture in solid material. See installation instruction that is included with the product, and from the supplier of wall fixture.