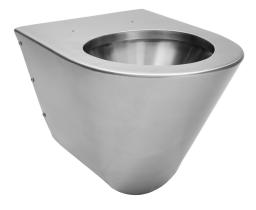

## Toilet WCVE

Art. no. GTIN WCVE 8719585009699

Overall dimension in mm Inlet dimension in mm Outlet dimension in mm Material Installation height in mm Product load in N 360 x 535 x 362 56,3 100 AISI 304 400 4000

## Description

Wall mounted toilet in stainless steel. With holes for toilet seat. Supplied as standard with P-trap, wall bracket and sound reducing foam. To be installed in combination with built-in cistern. Seat is available on request.