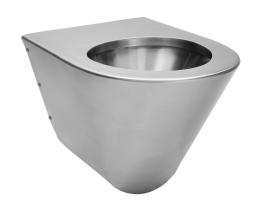

## Toilet WCVEN

Art. no. GTIN

WCVEN 8719585009705

Overall dimension in mm Inlet dimension in mm Outlet dimension in mm Material Installation height in mm Product load in N 360 x 535 x 362 56,3 100 AISI 304 400 4000

## **Description**

Wall mounted toilet in stainless steel. Without holes for toilet seat. Supplied as standard with P-trap, wall bracket and sound reducing foam. To be installed in combination with built-in cistern.