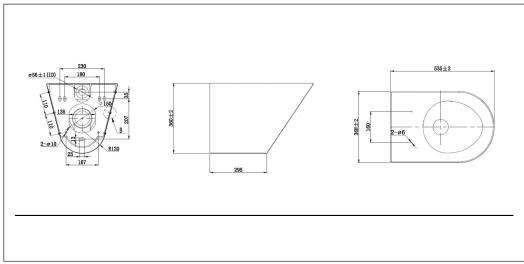

## Toilet WCVEN

Art. no. GTIN

WCVEN 8719585009705

Overall dimension in mm Inlet dimension in mm Outlet dimension in mm Material Installation height in mm Product load in N 360 x 535 x 362 56,3 100 AISI 304 400 4000