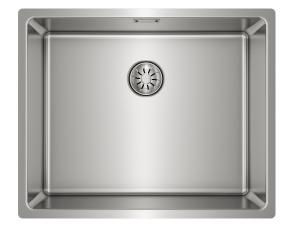

## Linea LINEA5040-PC

Art. no. **GTIN** 

LINEA5040-PC 7393069027785

**Cabinet size** 

Overall dimension in mm Bowl dim. in mm 500 x 400 x 200

**Radius** 

Waste hole dim. in mm Waste hole placement

Material

Material thickness in mm

Gross weight in kg Net weight in kg

60

540 x 440 x 200

15 97

Upper center

EN 1.4301, AISI 304,

SS2333

1,0 5.02

4.10

## **Description**

New! Single bowl in polished stainless steel with PureClean surface treatment for extra hygiene and cleanliness. The treatment is inspired by nature especially the Lotus effect where a flower's leaves repel water and self-cleans. The treatment prevents dirt particles from sticking to the surface. You should be aware that the surface treatment disappears over time.

An elegant bowl that gives your table top the stylish touch and personality that we all want in our kitchens.

For inset, under- and flush mount. Supplied with manual basket waste and overflow. Including water trap.