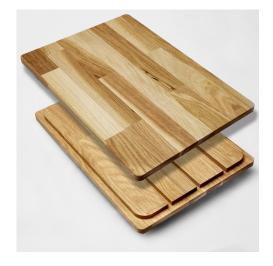

## **Description**

Cutting board in oak for Frame, Omnia, Qube and Baltic 500TH / 400TH.

Made of recyclable material that would otherwise have been wasted. Take good care of your chopping board and oil it regularly so it will last for many years to come. Quality for you and for the environment!

Our solid wood products are all made of wood whose natural colors and shades have been preserved. All products are designed for long life in both design and durability.

Overall dimension in mm 394 x 275 x 23