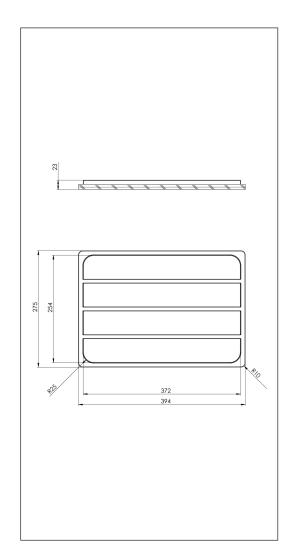

Our solid wood products are all made of wood whose natural colors and shades have been preserved. All products are designed for long life in both design and durability.

Overall dimension in mm 394 x 275 x 23