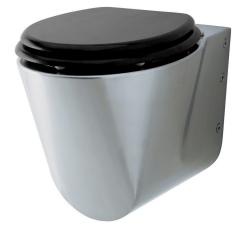

## Toilet WCV4

Art. no. GTIN WCV4 7055570015445

Overall dimension in mm Inlet dimension in mm Outlet dimension in mm Material Installation height in mm Product load in N Gross weight in kg Pcs per pallet

## Description

Wall mounted toilet in stainless steel. Supplied as standard with P-trap, wall bracket and sound reducing foam. To be installed in combination with built-in cistern.

Seat is available on request, TBTOSEAT9.