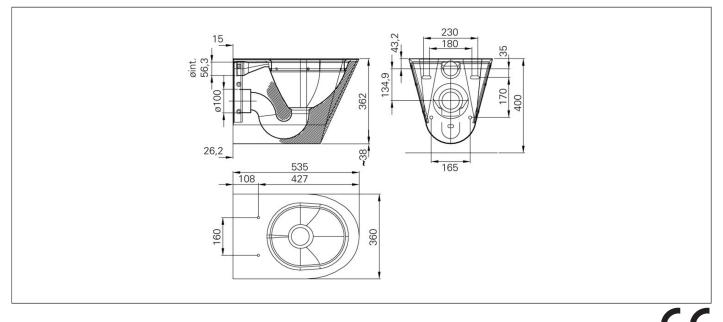

## Toilet WCV4E

Art. no. GTIN WCV4E 7055570015452

Overall dimension in mm Inlet dimension in mm Outlet dimension in mm Material Installation height in mm Product load in N Gross weight in kg Pcs per pallet