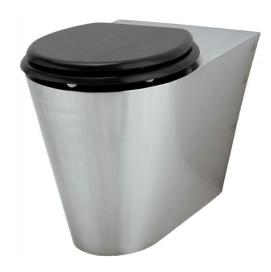

## Toilet WCG4E

Art. no. GTIN

WCG4E 7055570015414

Overall dimension in mm 360 x 535 x 400 Inlet dimension in mm 56,3 Outlet dimension in mm 100 Material **AISI 304** Installation height in mm 400 4000 Product load in N Gross weight in kg 13.00 Pcs per pallet 20

## **Description**

Floor standing toilet in stainless steel. Supplied as standard with P-trap, wall bracket and sound reducing foam. To be installed in combination with built-in cistern.

Seat available on request, TBTOSEAT4.