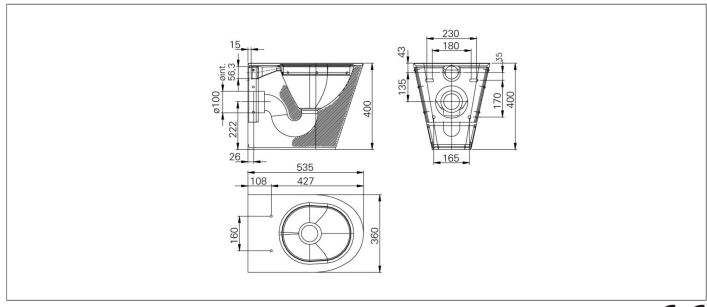

## Toilet WCG4E

Art. no. GTIN

WCG4E 7055570015414

Overall dimension in mm 360 x 535 x 400 Inlet dimension in mm 56,3 Outlet dimension in mm 100 Material **AISI 304** Installation height in mm 400 4000 Product load in N Gross weight in kg 13.00 Pcs per pallet 20