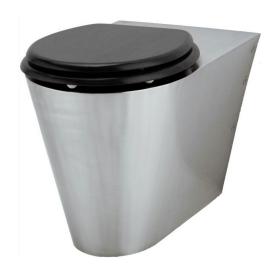

## Toilet WCG4E-HC

Art. no. GTIN

WCG4E-HC 7055570015421

Overall dimension in mm 360 x 700 x 500 Inlet dimension in mm 56,3 Outlet dimension in mm 100 Material **AISI 304** Installation height in mm 500 Product load in N 4000 16.00 Gross weight in kg Pcs per pallet 10

## **Description**

Floor standing toilet in stainless steel. Supplied as standard with P-trap, wall bracket, service hatch and sound reducing foam. To be installed in combination with built-in cistern. Seat available on request, TBTOSEAT4.