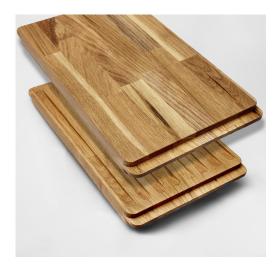

## Description

Cutting board in Oak wood for Quadra. Fits all models except Quadra180, Quadra500TH and Quadra530TH-TM. Also fits Intra Linea 7140 and all Intra Baltic models with 400 depth, except for Baltic230 (Baltic 400, 500, 585, 745)

Made of recyclable material that would otherwise have been wasted. Take good care of your chopping board and oil it regularly so it will last for many years to come. Quality for you and for the environment!

Our solid wood products are all made of wood whose natural colors and shades have been preserved. All products are designed for long life in both design and durability.