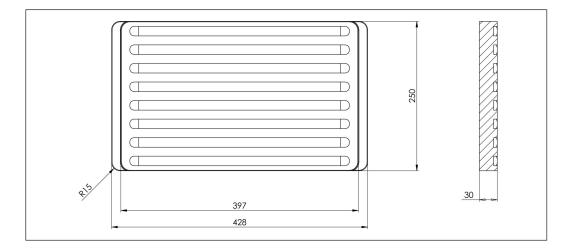

## Accessory CB-Q

 Art. no.
 CB-Q-OAK

 GTIN
 7393069024944

**Overall dimension in mm** 428 x 250 x 30