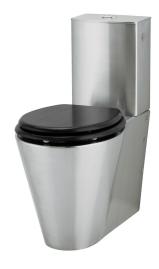

## **Description**

Floor standing toilet in stainless steel for handicapped people. Supplied as standard with 6 liters cistern, black seat/lid (TBTOSEAT9) service hatch and sound reduction foam. Supplied with P-trap. Extension pipe/and or S-pipe to be sourced locally. To comply with regulations for installations for handicapped it is recommended to install the toilet on a solid, narrow, wall frame/fixing.