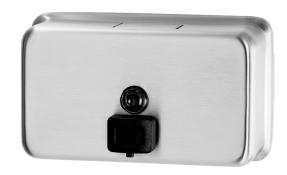

## **Description**

Soap Dispenser for wall mounting, for refilling of soap. Soap must not contain any Cloric acid. Container for 1,18 liter of soap, refill door on top with special key provided. Pushbutton for soap operation.