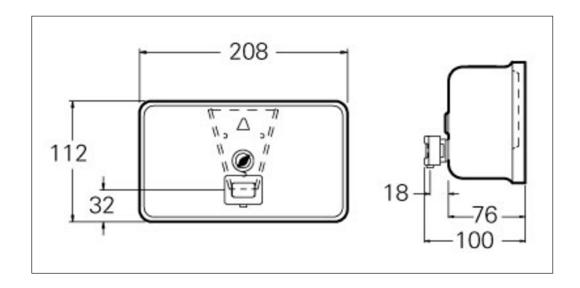

## Easy ASI0345

**Art. no.** ASI0345 **GTIN** 4005683049311

Overall dimension in mm
Volume in L
Material
Material thickness in mm
Installation height in mm
1208 x 112 x 100
1,18
AISI 304
0,8
1066

Material thickness in mm0,8Installation height in mm1066Gross weight in kg0.95Net weight in kg0.70