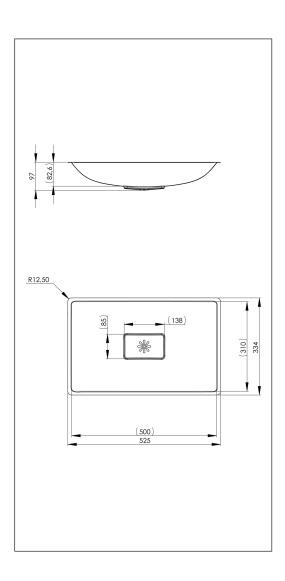

IC1-22N polished IC1-32N grinded

Overall dimension in mm 525 x 334 x 97

Depth in mm 97

**Bowl dim. in mm** 500 x 310 x 83

Waste hole placement C

Material AISI 304
Material thickness in mm 0,9
Installation height in mm 850
Gross weight in kg 2.31
Net weight in kg 1.36
Weight, pallet 94.30
Pcs per pallet 30