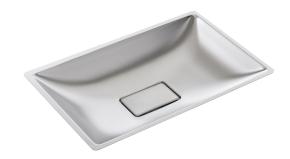

## **Description**

Icon hand wash basin IC1-22 in stainless steel 18/10, is designed for under mounting. The hand wash basin is pressed in one piece and has laser-cut integrated outlet holes that are concealed by a removable outlet cover. The basin is supplied with waste. Without overflow.