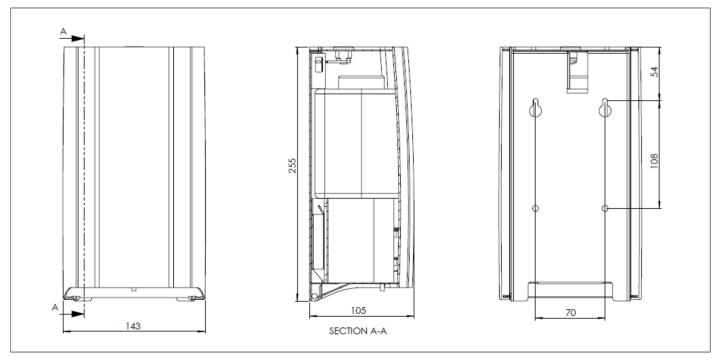

# Millinox MXSE

Overall dimension in mm Volume in L Material Material thickness in mm Installation height in mm Gross weight in kg Net weight in kg Made in 255 x 143 x 105 0,8 AISI 304 1,0 1350 til topp 1.74 1.50 Norway