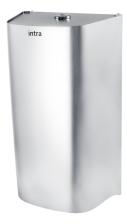

### Description

Millinox electronic soap dispenser in stainless steel with touch free functionality.

Delivered with a 0,9 litre soap container for refill.

Run by  $4 \times 1,5 \vee AA$  battery.

Satin finish.