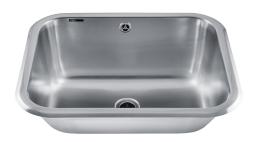

## Utility sink VK50inset

**Art. no.** VK50NF 7393069022216

Overall dimension in mm  $555 \times 455 \times 230$ 

Depth in mm 230

Bowl dim. in mm 500 x 400 x 230

**Cut-out dimension, inset** 

**model** 520 x 420, R80

Waste hole dim. in mm Ø52

Volume in L 34

Material AISI 304

Material thickness in mm 0,9

Gross weight in kg 4.00

Weight, pallet 96.00

Pcs per pallet 24

## **Description**

Utility sink in stainless steel, for inset. Supplied with fixing clips and hole for overflow.