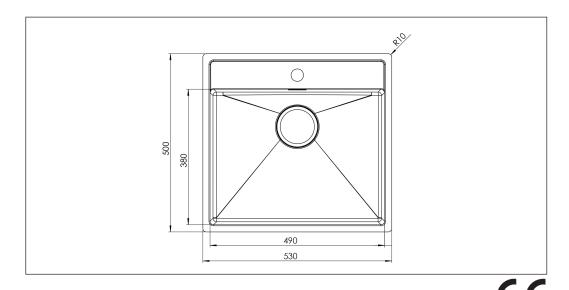

## **Baltic BALTIC500TH**

**Art. no.** BALTIC500TH **GTIN** 5708563194659

BRUSHED

**Art. no.** BALTIC500THF **GTIN** 5708563194666

Cabinet size60Overall dimension in mm530x500Depth in mm180

**Bowl dim. in mm** 490x380x180

**Radius** R 10 **Waste hole dim. in mm** 96

Material EN 1.4301, AISI 304,

SS2333

Material thickness in mm1,2Gross weight in kg6.50Net weight in kg5.50