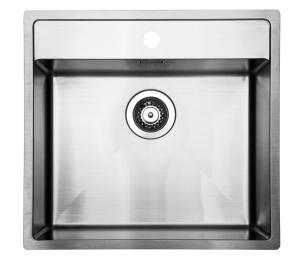

## **Baltic BALTIC500TH**

**Art. no.** BALTIC500TH **GTIN** 5708563194659

BRUSHED

**Art. no.** BALTIC500THF **GTIN** 5708563194666

Cabinet size60Overall dimension in mm530x500Depth in mm180

**Bowl dim. in mm** 490x380x180

## **Description**

Baltic square bowl with rear space for tap. For under and flush mount. Delivered with basket waste, overflow and water trap. Without clips. Separate article number for inset mount with clips: Baltic500THF.