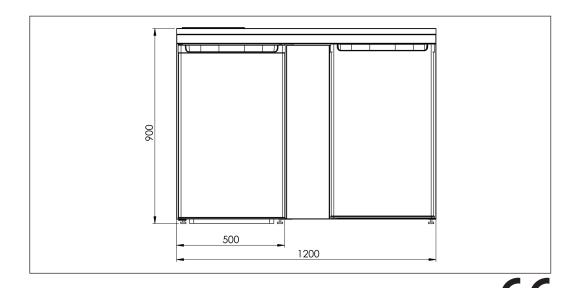

## IntraCulina CKCUL1200-IH

 Art. no.
 CKCUL1200R-IH

 GTIN
 7393069021035

 Art. no.
 CKCUL1200L-IH

7393069021028

**GTIN** 

Overall dimension in mm Bowl dim. in mm Waste hole dim. in mm Gross weight in kg Net weight in kg Energy class refrigerator 1200 x 610 x 900 520 x 380 x 180 97 83.00 66.00