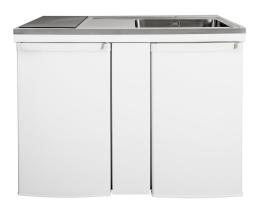

## IntraCulina CKCUL1200-IH

 Art. no.
 CKCUL1200R-IH

 GTIN
 7393069021035

 Art. no.
 CKCUL1200L-IH

7393069021028

**GTIN** 

Overall dimension in mm Bowl dim. in mm Waste hole dim. in mm Gross weight in kg Net weight in kg Energy class refrigerator 1200 x 610 x 900 520 x 380 x 180 97 83.00 66.00

## **Description**

Culina is a brand new Intra mini kitchen with modern top in pure Scandinavian design and large bowls with clean lines. Practical wet zone with space for chopping board that easily can be moved from the wet zone and over the bowl. The chopping board can also be used as a cover tray and changes the size of the working area. The straight edges (K7) provide a modern and slim look.

Comes with induction hob with touch features. There are several accessories designed for the bowls.

Optional

HE TEKA GROUE