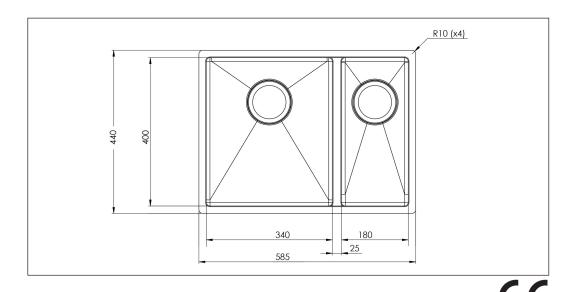

## Baltic BALTIC585SH-LW

**BALTIC585SHL-LW** Art. no. **GTIN** 

7393069023206

BALTIC585SHLF-LW Art. no. **GTIN** 7393069023213

**Cabinet size** Overall dimension in mm Depth in mm

Bowl dim. in mm 340x400x180 Small bowl dim. in mm 180x400x180

**Radius** R 10 Waste hole dim. in mm 96

Material EN 1.4301, AISI 304,

SS2333

60

180

585x440

Material thickness in mm 1,2 Gross weight in kg 8.00 Net weight in kg 7.00