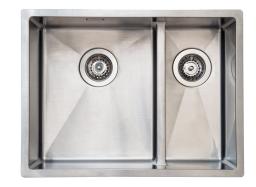

## **Description**

Baltic square kitchen sink, 1½ bowls with low divider wall, for flush and under mount. The low divider wall allows the use of either two separate bowls, or the entire sink when washing large oven trays for example.